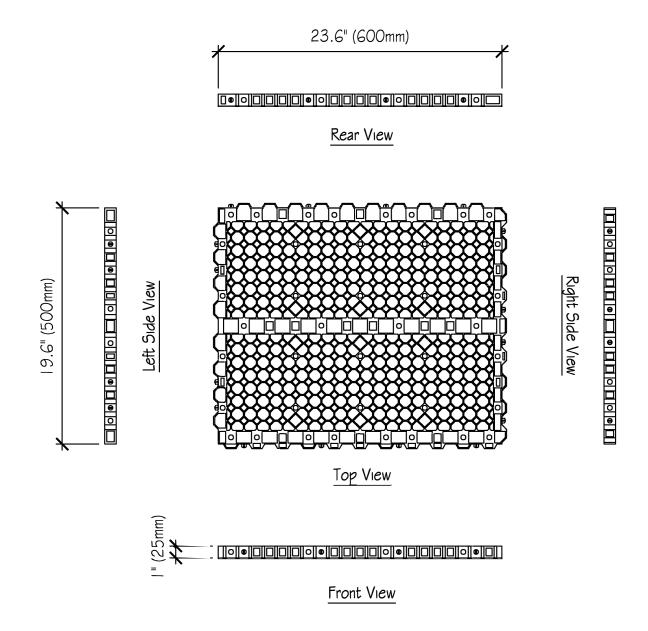

### ECORAIN 1" (25mm) CELL SPECIFICATION SHEET

ET-1301

| 19 10 10                               | Standard Used                                                                                                                                                                                                                                                                                                                                                                                                                                                                                                                                                                                                                                                                                                                                                                                                                                                                                                                                                                                                                                                                                                                                                                                                                                                                                                                                                                                                                                                                                                                                                                                                                                                                                                                                                                                                                                                                                                                                                                                                                                                                                                                 | Metric                                                 | Imperial       |  |
|----------------------------------------|-------------------------------------------------------------------------------------------------------------------------------------------------------------------------------------------------------------------------------------------------------------------------------------------------------------------------------------------------------------------------------------------------------------------------------------------------------------------------------------------------------------------------------------------------------------------------------------------------------------------------------------------------------------------------------------------------------------------------------------------------------------------------------------------------------------------------------------------------------------------------------------------------------------------------------------------------------------------------------------------------------------------------------------------------------------------------------------------------------------------------------------------------------------------------------------------------------------------------------------------------------------------------------------------------------------------------------------------------------------------------------------------------------------------------------------------------------------------------------------------------------------------------------------------------------------------------------------------------------------------------------------------------------------------------------------------------------------------------------------------------------------------------------------------------------------------------------------------------------------------------------------------------------------------------------------------------------------------------------------------------------------------------------------------------------------------------------------------------------------------------------|--------------------------------------------------------|----------------|--|
| Width                                  |                                                                                                                                                                                                                                                                                                                                                                                                                                                                                                                                                                                                                                                                                                                                                                                                                                                                                                                                                                                                                                                                                                                                                                                                                                                                                                                                                                                                                                                                                                                                                                                                                                                                                                                                                                                                                                                                                                                                                                                                                                                                                                                               | 500mm                                                  | 1.64′          |  |
| Length                                 |                                                                                                                                                                                                                                                                                                                                                                                                                                                                                                                                                                                                                                                                                                                                                                                                                                                                                                                                                                                                                                                                                                                                                                                                                                                                                                                                                                                                                                                                                                                                                                                                                                                                                                                                                                                                                                                                                                                                                                                                                                                                                                                               | 600mm                                                  | 1.97′          |  |
| Height                                 | 9                                                                                                                                                                                                                                                                                                                                                                                                                                                                                                                                                                                                                                                                                                                                                                                                                                                                                                                                                                                                                                                                                                                                                                                                                                                                                                                                                                                                                                                                                                                                                                                                                                                                                                                                                                                                                                                                                                                                                                                                                                                                                                                             | 25mm                                                   | 1"             |  |
| Area                                   |                                                                                                                                                                                                                                                                                                                                                                                                                                                                                                                                                                                                                                                                                                                                                                                                                                                                                                                                                                                                                                                                                                                                                                                                                                                                                                                                                                                                                                                                                                                                                                                                                                                                                                                                                                                                                                                                                                                                                                                                                                                                                                                               | 0.300076 m <sup>2</sup>                                | 3.23 ft²       |  |
| Void Surface Area                      | - V                                                                                                                                                                                                                                                                                                                                                                                                                                                                                                                                                                                                                                                                                                                                                                                                                                                                                                                                                                                                                                                                                                                                                                                                                                                                                                                                                                                                                                                                                                                                                                                                                                                                                                                                                                                                                                                                                                                                                                                                                                                                                                                           | 80% .23 cubic feet                                     | 80%            |  |
| Material                               |                                                                                                                                                                                                                                                                                                                                                                                                                                                                                                                                                                                                                                                                                                                                                                                                                                                                                                                                                                                                                                                                                                                                                                                                                                                                                                                                                                                                                                                                                                                                                                                                                                                                                                                                                                                                                                                                                                                                                                                                                                                                                                                               | 100% Recycled Polypropylene                            |                |  |
| Biological & Chemical                  |                                                                                                                                                                                                                                                                                                                                                                                                                                                                                                                                                                                                                                                                                                                                                                                                                                                                                                                                                                                                                                                                                                                                                                                                                                                                                                                                                                                                                                                                                                                                                                                                                                                                                                                                                                                                                                                                                                                                                                                                                                                                                                                               | Material is unaffected by moulds and algae, soil-borne |                |  |
| Resistance                             |                                                                                                                                                                                                                                                                                                                                                                                                                                                                                                                                                                                                                                                                                                                                                                                                                                                                                                                                                                                                                                                                                                                                                                                                                                                                                                                                                                                                                                                                                                                                                                                                                                                                                                                                                                                                                                                                                                                                                                                                                                                                                                                               | chemicals, bacteria and bitumen.                       |                |  |
| Service Temperature                    | PASSES AND LOCAL PROPERTY OF THE PASSES AND | -30°C to 120°C                                         | -22°F to 248°F |  |
| Compressive Strength/<br>Ultimate Load | ASTM D1621                                                                                                                                                                                                                                                                                                                                                                                                                                                                                                                                                                                                                                                                                                                                                                                                                                                                                                                                                                                                                                                                                                                                                                                                                                                                                                                                                                                                                                                                                                                                                                                                                                                                                                                                                                                                                                                                                                                                                                                                                                                                                                                    | ±205.56 t/m²                                           | ±306.80 psi    |  |
| Flow Rate per Unit Width               | ASTM D4716                                                                                                                                                                                                                                                                                                                                                                                                                                                                                                                                                                                                                                                                                                                                                                                                                                                                                                                                                                                                                                                                                                                                                                                                                                                                                                                                                                                                                                                                                                                                                                                                                                                                                                                                                                                                                                                                                                                                                                                                                                                                                                                    | >120 lt/min                                            | >31.70 gal/min |  |