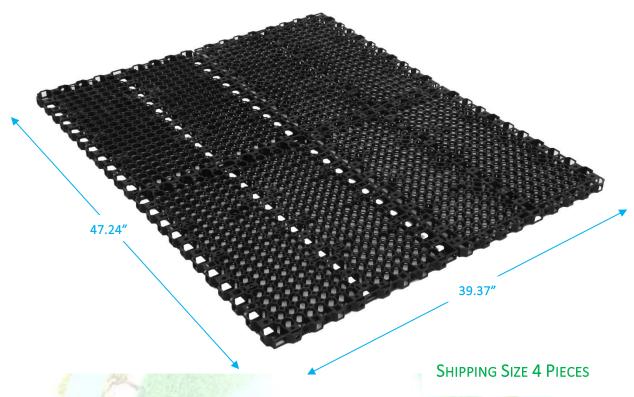

## ET-1301 ECORAIN 1" (25mm) CELL SPECIFICATION SHEET

| F AND STREET             |                        | - 10                                        | All Con-        |  |
|--------------------------|------------------------|---------------------------------------------|-----------------|--|
|                          | Standard Used          | Metric                                      | Imperial        |  |
| Width                    | Maria I                | 1000mm                                      | 39.37"          |  |
| Length                   |                        | 1200mm                                      | 47.24"          |  |
| Height                   |                        | 25mm                                        | 1.0'            |  |
| Surface & Storage Area   | Militair               | 80% void                                    |                 |  |
| Material                 | TATALE.                | 100% recycled polypropylene                 |                 |  |
| Biological & Chemical    | THE PERSONAL PROPERTY. | Unaffected by moulds and algae, soil-bourne |                 |  |
| Resistance               |                        | chemicals, bacteria and bitumen             |                 |  |
| Service Temperature      |                        | -30°C to 120°C                              | -22°F to 248°F  |  |
| Compressive Strength/    |                        | N. A.                                       | P               |  |
| Ultimate Load            | ASTM D1621             | ±205.56 t/m2                                | ±306.80 psi     |  |
| Flow Rate per unit width | ASTM D4716             | >240 Lt/min                                 | >63.40 gals/min |  |