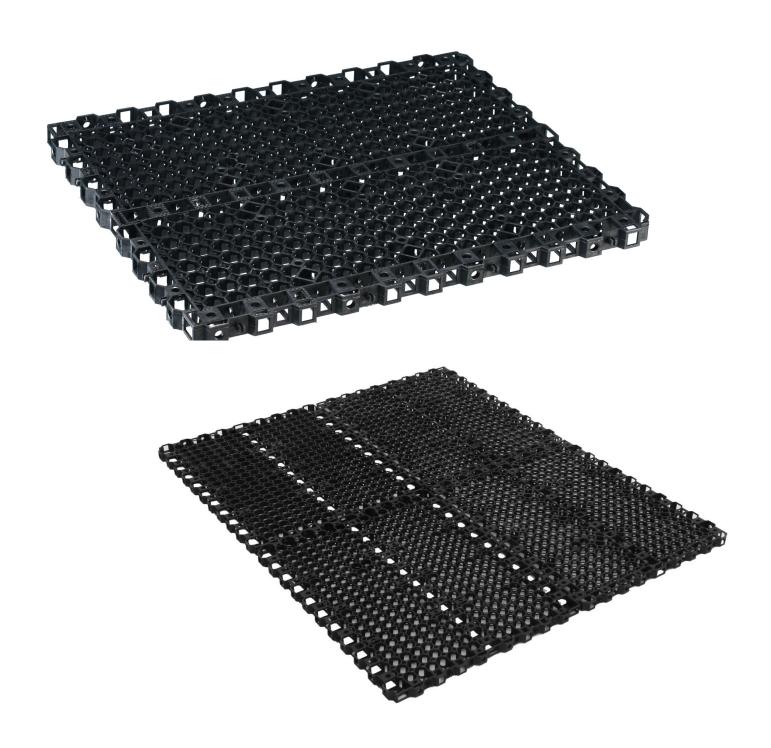

### ECORAIN 1" (25mm) CELL SPECIFICATION SHEET

ET-1301

| 19 10 10                               | Standard Used                                                                                                                                                                                                                                                                                                                                                                                                                                                                                                                                                                                                                                                                                                                                                                                                                                                                                                                                                                                                                                                                                                                                                                                                                                                                                                                                                                                                                                                                                                                                                                                                                                                                                                                                                                                                                                                                                                                                                                                                                                                                                                                 | Metric                                                 | Imperial       |  |
|----------------------------------------|-------------------------------------------------------------------------------------------------------------------------------------------------------------------------------------------------------------------------------------------------------------------------------------------------------------------------------------------------------------------------------------------------------------------------------------------------------------------------------------------------------------------------------------------------------------------------------------------------------------------------------------------------------------------------------------------------------------------------------------------------------------------------------------------------------------------------------------------------------------------------------------------------------------------------------------------------------------------------------------------------------------------------------------------------------------------------------------------------------------------------------------------------------------------------------------------------------------------------------------------------------------------------------------------------------------------------------------------------------------------------------------------------------------------------------------------------------------------------------------------------------------------------------------------------------------------------------------------------------------------------------------------------------------------------------------------------------------------------------------------------------------------------------------------------------------------------------------------------------------------------------------------------------------------------------------------------------------------------------------------------------------------------------------------------------------------------------------------------------------------------------|--------------------------------------------------------|----------------|--|
| Width                                  |                                                                                                                                                                                                                                                                                                                                                                                                                                                                                                                                                                                                                                                                                                                                                                                                                                                                                                                                                                                                                                                                                                                                                                                                                                                                                                                                                                                                                                                                                                                                                                                                                                                                                                                                                                                                                                                                                                                                                                                                                                                                                                                               | 500mm                                                  | 1.64′          |  |
| Length                                 |                                                                                                                                                                                                                                                                                                                                                                                                                                                                                                                                                                                                                                                                                                                                                                                                                                                                                                                                                                                                                                                                                                                                                                                                                                                                                                                                                                                                                                                                                                                                                                                                                                                                                                                                                                                                                                                                                                                                                                                                                                                                                                                               | 600mm                                                  | 1.97′          |  |
| Height                                 | 9                                                                                                                                                                                                                                                                                                                                                                                                                                                                                                                                                                                                                                                                                                                                                                                                                                                                                                                                                                                                                                                                                                                                                                                                                                                                                                                                                                                                                                                                                                                                                                                                                                                                                                                                                                                                                                                                                                                                                                                                                                                                                                                             | 25mm                                                   | 1"             |  |
| Area                                   |                                                                                                                                                                                                                                                                                                                                                                                                                                                                                                                                                                                                                                                                                                                                                                                                                                                                                                                                                                                                                                                                                                                                                                                                                                                                                                                                                                                                                                                                                                                                                                                                                                                                                                                                                                                                                                                                                                                                                                                                                                                                                                                               | 0.300076 m <sup>2</sup>                                | 3.23 ft²       |  |
| Void Surface Area                      | - V                                                                                                                                                                                                                                                                                                                                                                                                                                                                                                                                                                                                                                                                                                                                                                                                                                                                                                                                                                                                                                                                                                                                                                                                                                                                                                                                                                                                                                                                                                                                                                                                                                                                                                                                                                                                                                                                                                                                                                                                                                                                                                                           | 80% .23 cubic feet                                     | 80%            |  |
| Material                               |                                                                                                                                                                                                                                                                                                                                                                                                                                                                                                                                                                                                                                                                                                                                                                                                                                                                                                                                                                                                                                                                                                                                                                                                                                                                                                                                                                                                                                                                                                                                                                                                                                                                                                                                                                                                                                                                                                                                                                                                                                                                                                                               | 100% Recycled Polypropylene                            |                |  |
| Biological & Chemical                  |                                                                                                                                                                                                                                                                                                                                                                                                                                                                                                                                                                                                                                                                                                                                                                                                                                                                                                                                                                                                                                                                                                                                                                                                                                                                                                                                                                                                                                                                                                                                                                                                                                                                                                                                                                                                                                                                                                                                                                                                                                                                                                                               | Material is unaffected by moulds and algae, soil-borne |                |  |
| Resistance                             |                                                                                                                                                                                                                                                                                                                                                                                                                                                                                                                                                                                                                                                                                                                                                                                                                                                                                                                                                                                                                                                                                                                                                                                                                                                                                                                                                                                                                                                                                                                                                                                                                                                                                                                                                                                                                                                                                                                                                                                                                                                                                                                               | chemicals, bacteria and bitumen.                       |                |  |
| Service Temperature                    | PASSES AND LOCAL PROPERTY OF THE PASSES AND | -30°C to 120°C                                         | -22°F to 248°F |  |
| Compressive Strength/<br>Ultimate Load | ASTM D1621                                                                                                                                                                                                                                                                                                                                                                                                                                                                                                                                                                                                                                                                                                                                                                                                                                                                                                                                                                                                                                                                                                                                                                                                                                                                                                                                                                                                                                                                                                                                                                                                                                                                                                                                                                                                                                                                                                                                                                                                                                                                                                                    | ±205.56 t/m²                                           | ±306.80 psi    |  |
| Flow Rate per Unit Width               | ASTM D4716                                                                                                                                                                                                                                                                                                                                                                                                                                                                                                                                                                                                                                                                                                                                                                                                                                                                                                                                                                                                                                                                                                                                                                                                                                                                                                                                                                                                                                                                                                                                                                                                                                                                                                                                                                                                                                                                                                                                                                                                                                                                                                                    | >120 lt/min                                            | >31.70 gal/min |  |